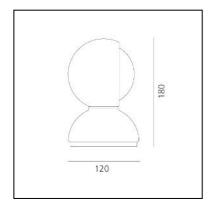

#### DIMENSIONS

- Hauteur: **cm 18**
- Diamètre: cm 12
- Diamètre de la base: cm 12
- Résistance à l'impact: N/D
- Test au fil incandescent: 850°