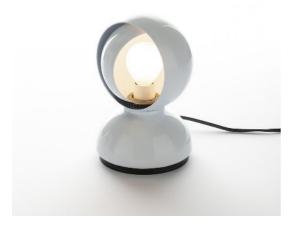

# DESCRIPTION

Eclisse, designed by Vico Magistretti in 1965, won the Compasso d'Oro Award in 1967 and become ambassador of Italian design worldwide. Eclisse is an avant-garde balance between form and function, design and utility. The concept's foundation lies in its functionality of adjusting the intensity of light through its rotating inner shade that "eclipses" the light source. In fact, with a fixed outer shell and a moveable inner shell the lamp can provide direct or diffuse light.

A table lamp, it can also be wall mounted. Painted metal body available in white, red, orange or yellow and PVD version, made with an innovative and sustainable process of metal vacuum deposition ("sputtering"), available in black, brass, copper or mirror.